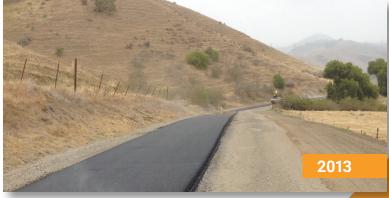

## **Technical Specifications**

Fiber Reinforcement: FORTA-FI®

Overlay Thickness: 2"

**Additives:** Rubberized Asphalt

A two-mile segment of the two-lane, rural Canada Larga Road in Ventura County, CA was in bad shape after 30 years of use with no major rehabilitation. When it came time to lay new pavement, a 2" rubberized asphalt overlay reinforced with FORTA-FI was chosen for one mile and a 2" rubberized overlay with no fiber was chosen for the second mile.