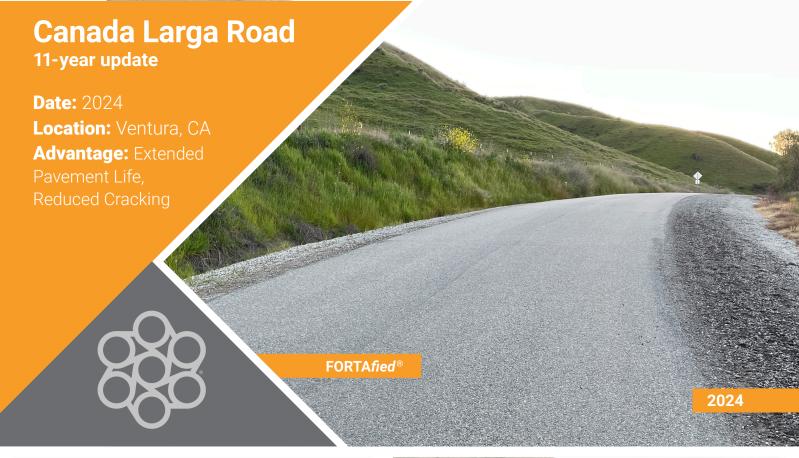

## **Technical Specifications**

Fiber Reinforcement: FORTA-FI®

Overlay Thickness: 2"

**Additives:** Rubberized Asphalt

A two-mile segment of the two-lane, rural Canada Larga Road in Ventura County, CA was in bad shape after 30 years of use with no major rehabilitation. When it came time to lay new pavement, a 2" rubberized asphalt overlay reinforced with FORTA-FI was chosen for one mile and a 2" rubberized overlay with no fiber was chosen for the second mile.

## **UPDATE**

After 11 years this roadway still shows little signs of cracking on the **FORTA***fied*<sup>™</sup> side and will continue to remain **Stronger Lasting** for many years to come.

World-class design services, on-site support. Contact us to learn more.