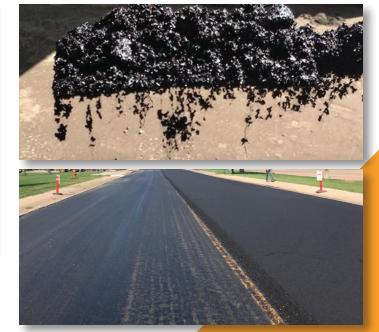

## **Technical Specifications**

Fiber: FORTA-FI®

**Total Project Size: 2,500 Tons** 

**Application:** Resurfacing

Design: 4" - 5" Grind

Overlay Thickness: 2" Conventional Asphalt

2" FORTA-FI Top Lift

**Addition Method:** FORTA® Voyager Fiber Feeder

**Plant Type:** Drum

The City of Greeley chose **FORTA-FI** to reinforce their 22<sup>nd</sup> Street overlay project. The FORTA Voyager fiber feeder was used to seamlessly introduce FORTA-FI into the plant mixing process, requiring just one operator and zero changes to the plant's

equipment. The use of the Voyager allowed the operator to easily program the fiber feed rate to match the plant's asphalt production rate. Plant workers also commented on the easy set up for the Voyager and its extreme accuracy.