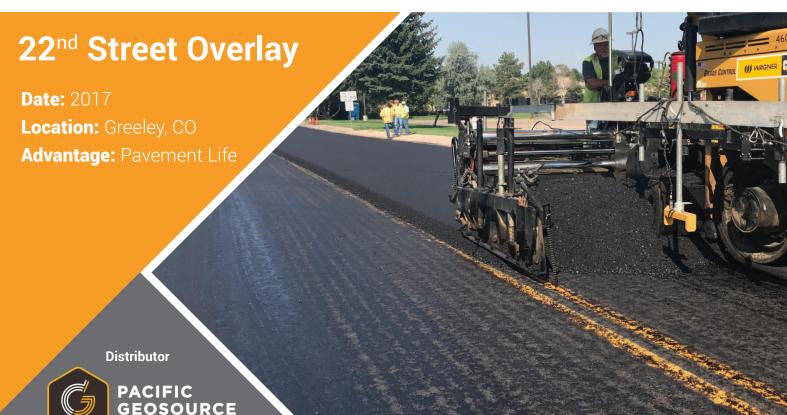

## **Technical Specifications**

Fiber: FORTA-FI®

**Total Project Size: 2,500 Tons** 

**Application:** Resurfacing

Design: 4" - 5" Grind

Overlay Thickness: 2" Conventional Asphalt

2" FORTA-FI Top Lift

**Addition Method:** FORTA® Voyager Fiber Feeder

**Plant Type:** Drum

The City of Greeley chose **FORTA-FI** to reinforce their 22<sup>nd</sup> Street overlay project. The FORTA Voyager fiber feeder was used to seamlessly introduce FORTA-FI into the plant mixing process, requiring just one operator and zero changes to the plant's

equipment. The use of the Voyager allowed the operator to easily program the fiber feed rate to match the plant's asphalt production rate. Plant workers also commented on the easy set up for the Voyager and its extreme accuracy.