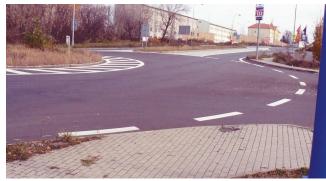

## **ROUNDABOUT - KOLIN, CZECH REPUBLIC**

## PROJECT DESCRIPTION

On request of RSD (Czech National Road Administration) a FORTA-FI® reinforced asphalt mix on a roundabout where two main roads (one from Prague and the other one connecting Kolin to Prague - Hradec motorway) meet and enter the town of Kolin. The fourth exit from the roundabout leads to a large shopping center and experiences heavy traffic daily. The goal of this project is to reduce cracking, raveling, and rutting in the roadway.