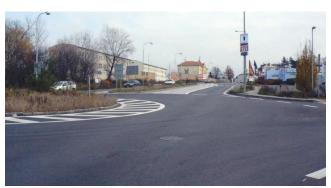

## **ROUNDABOUT - KOLIN, CZECH REPUBLIC**

## PROJECT DESCRIPTION

On request of RSD (Czech National Road Administration) a FORTA-FI® reinforced asphalt mix on a roundabout where two main roads (one from Prague and the other one connecting Kolin to Prague - Hradec motorway) meet and enter the town of Kolin. The fourth exit from the roundabout leads to a large shopping center and experiences heavy traffic daily. The goal of this project is to reduce cracking, raveling, and rutting in the roadway.