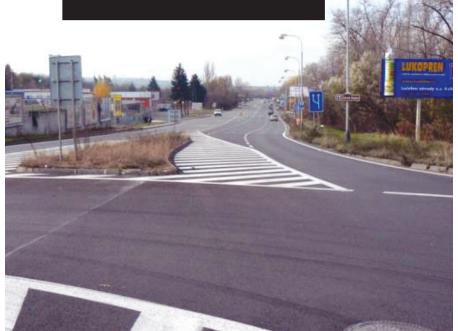

## **ROUNDABOUT - KOLIN, CZECH REPUBLIC**

## PROJECT DESCRIPTION

On request of RSD (Czech National Road Administration) a FORTA-FI® reinforced asphalt mix on a roundabout where two main roads (one from Prague and the other one connecting Kolin to Prague - Hradec motorway) meet and enter the town of Kolin. The fourth exit from the roundabout leads to a large shopping center and experiences heavy traffic daily. The goal of this project is to reduce cracking, raveling, and rutting in the roadway.