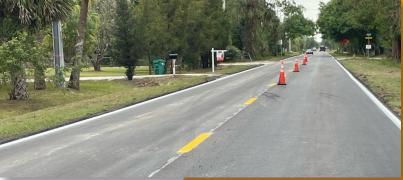

Plant Type: Drum Plant

This roadway sees a heightened amount of loaded truck traffic due to its proximity to the county landfill. The 2-mile-long project was 24' wide and used 7,200 lbs. of fiber reinforced asphalt. This fiber reinforced roadway will benefit from reduced rutting & cracking while benefiting from an additional 30% longer life-cycle.