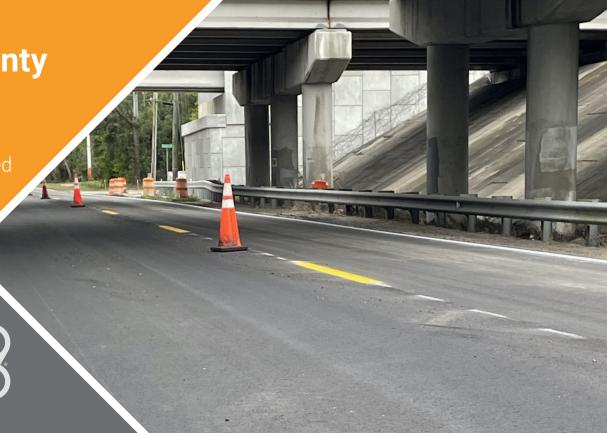

Plant Type: Drum Plant

This roadway sees a heightened amount of loaded truck traffic due to its proximity to the county landfill. The 2-mile-long project was 24' wide and used 7,200 lbs. of fiber reinforced asphalt. This fiber reinforced roadway will benefit from reduced rutting & cracking while benefiting from an additional 30% longer life-cycle.