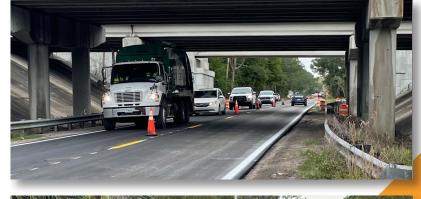

Plant Type: Drum Plant

This roadway sees a heightened amount of loaded truck traffic due to its proximity to the county landfill. The 2-mile-long project was 24' wide and used 7,200 lbs. of fiber reinforced asphalt. This fiber reinforced roadway will benefit from reduced rutting & cracking while benefiting from an additional 30% longer life-cycle.