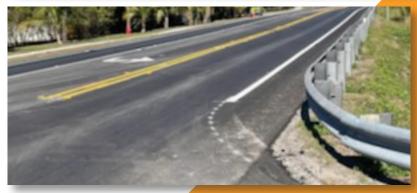

## State Route 15

Date: 2023 Location: Palm Beach County, FL Advantage: Pavement Life

This control vs. fiber project for the Florida Department of Transportation (FDOT) placed fibers in both the base and wearing courses. On-site personnel were very pleased with **FORTA Voyager's** performance at the plant and did not experience clumping issues at the job site. Over the next few years, FDOT will evaluate the project to analyze the **extended pavement life** cycle provided by **FORTA-FI** reinforcement fibers.