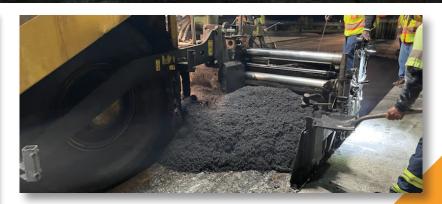

This control vs. fiber project for the Florida Department of Transportation (FDOT) placed fibers in both the base and wearing courses. On-site personnel were very pleased with **FORTA Voyager's** performance at the plant and did not experience clumping issues at the job site. Over the next few years, FDOT will evaluate the project to analyze the **extended pavement life** cycle provided by **FORTA-FI** reinforcement fibers.