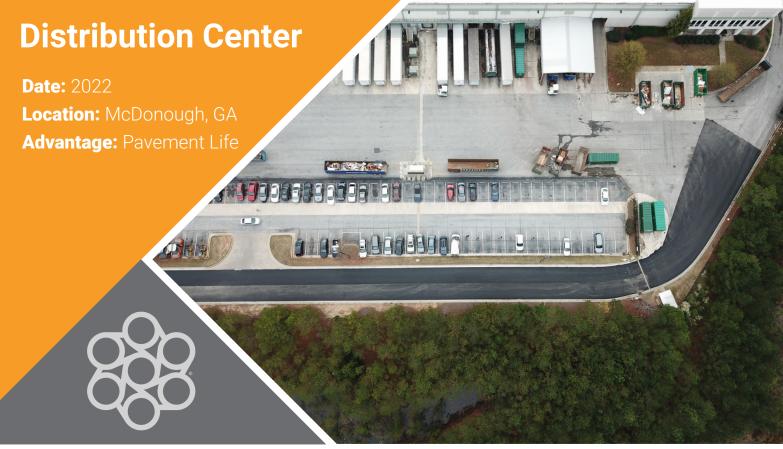

## **Technical Specifications**

Fiber Reinforcement: FORTA-FI® **Application:** Full-Depth Reclamation **Reinforced Layers:** Base & Wearing Mix Formula: Dense Grade HMA

**Delivery Method: RAP Belt** 

The main drive of this property was reinforced from the main entrance to the gate and continued into the receiving area. In the first phase of this project contractors milled to full-depth and replaced with binder and wear surface lifts. The entirety of this project was done at night, with low 40 temperatures, there were no issues with mixing or placing of the asphalt.