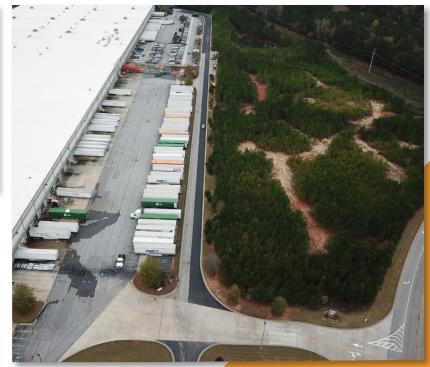

## **Technical Specifications**

Fiber Reinforcement: FORTA-FI® **Application:** Full-Depth Reclamation **Reinforced Layers:** Base & Wearing Mix Formula: Dense Grade HMA

**Delivery Method: RAP Belt** 

The main drive of this property was reinforced from the main entrance to the gate and continued into the receiving area. In the first phase of this project contractors milled to full-depth and replaced with binder and wear surface lifts. The entirety of this project was done at night, with low 40 temperatures, there were no issues with mixing or placing of the asphalt.