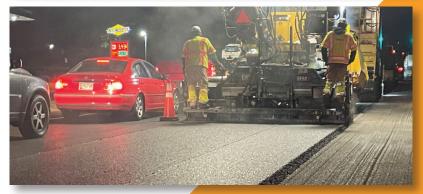

"The **Feeder System** (**FORTA Voyager**) makes adding the fiber a breeze and is much easier to work with than other feeders." - **Plant Operator** 

DOT

Resurface

World-class design services, on-site support. Contact us to learn more.