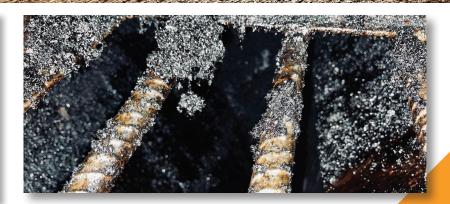

## **Technical Specifications**

Fiber Reinforcement: FORTA-FI® Application: Mill & Fill Fibers Specified: Replaced Polymer Overlay Thickness: 2" Addition Method: Voyager

The resurface test of high-volume control vs. fiber covers a total of 7.24 miles across three lanes of north and southbound traffic. Using **FORTA-FI** fiber will **increase** the **pavement's life cycle while controlling cracking**.