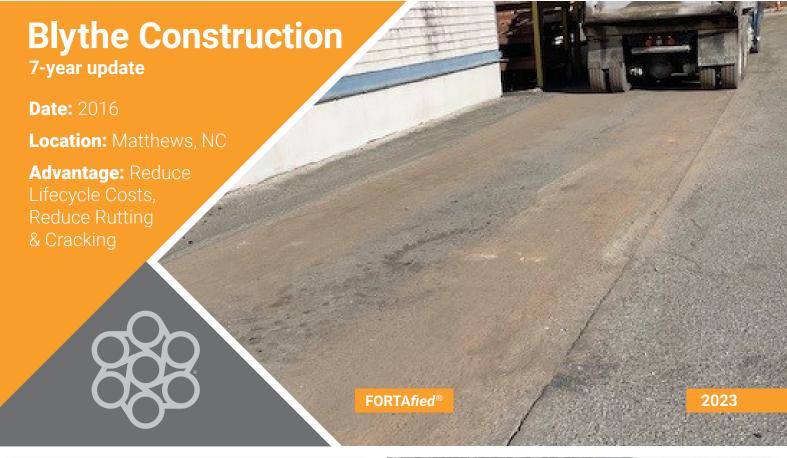

## **UPDATE**

Blythe Construction has benefitted from dramatically decreased rutting in their weigh scale area. Seven years of heavy truck traffic has only reinforced their confidence in choosing FORTA-FI asphalt fibers.