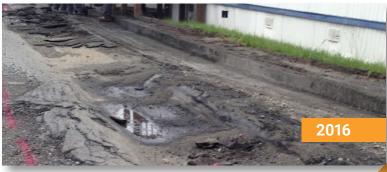

## **Technical Specifications**

**Application:** Overlay - Mill & Fill Fiber Reinforcement: FORTA-FI®

**Tonnage:** 1,000

Blythe Construction, one of the Carolina's leaders in production of high-quality hot and warm mix asphalt, chose FORTA-FI to reinforce their parking lot in Matthews, NC. There was severe rutting where the trucks exit the scales and receive their load tickets. This section was milled 10" deep and replaced with 5" each of FORTA-FI reinforced intermediate and surface courses. This surface course combined Performance Grade asphalt and modified acrylic latex. Additionally, multiple 3" mill and fill areas utilized FORTAfied surface reinforcement courses, including the stockpile locations.

Owners were concerned standard asphalt would not withstand the stress of slow-moving fully loaded trucks. FORTA-FI was chosen over other options due to its ability to extend pavement life while withstanding severe stress