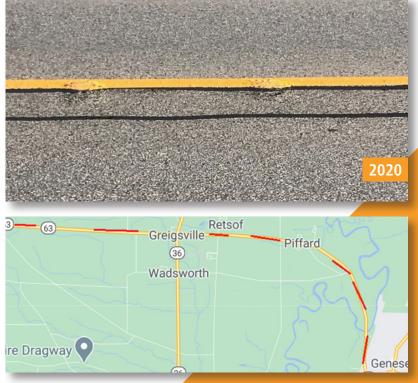

## **Technical Specifications**

Fiber: FORTA-FI®

**Existing Pavement:** Composite Roadway

**Application:** Mill & Fill

Overlay Thickness: 2" HMA

**Traffic Volume:** 20% Heavy Truck Load

11 miles of State Route 63 in NY DOT Division 4 was in need of resurfacing. Standard repairs of a concrete pavement would have included deep joint repairs and cost the taxpayers over \$600,000. District 4 decided to add **FORTA-FI reinforcement fibers** to the 2" composite overlay.

## **UPDATE**

**After 5 years** of heavy volume traffic this project has been inspected and remains in **excellent condition**.

**World-class design services, on-site support.** Contact us to learn more.