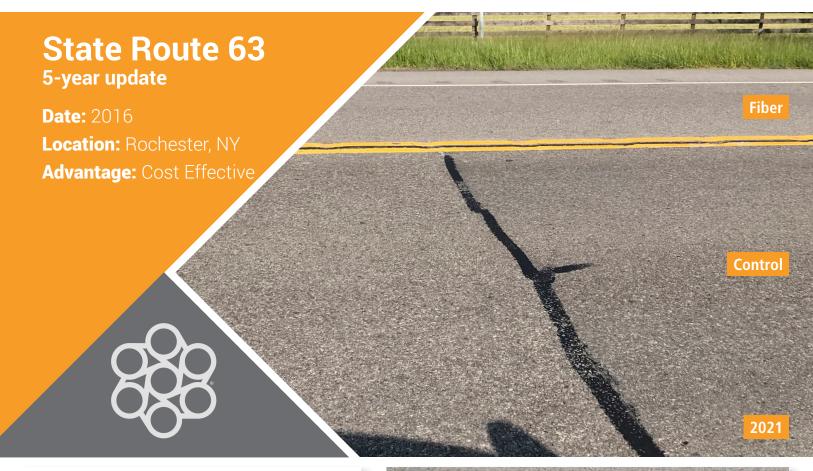

## **Technical Specifications**

Fiber: FORTA-FI®

**Existing Pavement:** Composite Roadway

**Application:** Mill & Fill

Overlay Thickness: 2" HMA

**Traffic Volume:** 20% Heavy Truck Load

11 miles of State Route 63 in NY DOT Division 4 was in need of resurfacing. Standard repairs of a concrete pavement would have included deep joint repairs and cost the taxpayers over \$600,000. District 4 decided to add **FORTA-FI reinforcement fibers** to the 2" composite overlay.

## **UPDATE**

**After 5 years** of heavy volume traffic this project has been inspected and remains in **excellent condition**.

**World-class design services, on-site support.** Contact us to learn more.