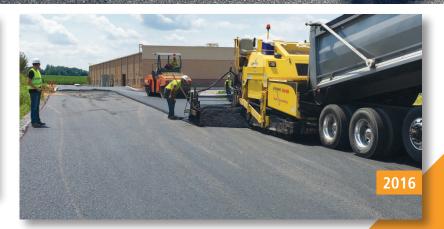

## Convenience Store -Hummelstown 7-year update

Date: 2016 Location: Hummelstown, PA Advantage:

Cost Effective

## **Technical Specifications**

Application: Direct Overlay Fiber Reinforcement: FORTA-FI® Total Project Size: 400 tons Plant Type: Batch Plant Asphalt Grade: PG 64-22

Using FORTA-FI in asphalt mixtures provides **longer-lasting pavement life** and **decreases costs**. This test project utilized FORTA-FI on this access road used for truck deliveries. The road needs to withstand slow-moving and turning heavy truck traffic. FORTA-FI will reinforce the access road making it **stronger and more durable** than compared to conventional design.

## UPDATE

**After seven years**, this project has remained free from the rutting, raveling, and cracking you would see using traditional asphalt pavements.

World-class design services, on-site support. Contact us to learn more.