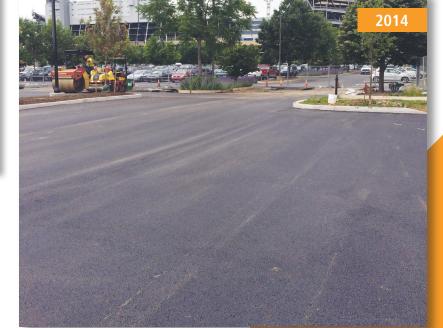

## **Technical Specifications**

Fiber Reinforcement: FORTA-FI® **Application:** Wearing Course Mix Formula: Dense Grade HMA

**Total Project Size: 500 Ton** Thickness: 1 ½" over 4" Binder

Penn State University State College campus has been using FORTA-FI for over a decade. In the summer of 2014 one of their larger projects included the expansion of a 500-space parking area situated between Beaver Stadium and Bryce Jordan Center. A 1 1/2" 9.5 mm wearing course of **FORTA***fied*® asphalt was placed over 4" of binder.