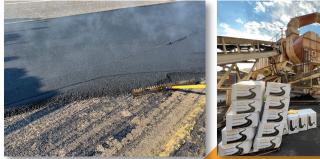

## **Technical Specifications**

Fiber Reinforcement: FORTA-FI® Total Project Size: 425 Tons Asphalt Mix: Dense Grade HMA Overlay Thickness: 1 1/2" Fibers Specified: Replaced Fabric Mesh

Kingsport used a 411D asphalt in this mill & fill resurfacing project. Owners will see **increased pavement life** with **reduced rutting and cracking** due to the reinforcement capabilities of **FORTA-FI** asphalt fibers.