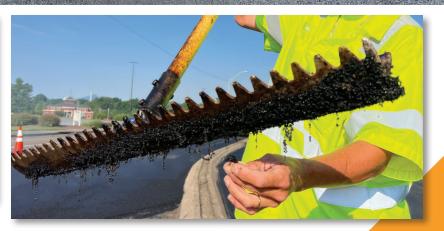

## **Technical Specifications**

Fiber Reinforcement: FORTA-FI® Total Project Size: 425 Tons Asphalt Mix: Dense Grade HMA Overlay Thickness: 1 1/2" Fibers Specified: Replaced Fabric Mesh

Kingsport used a 411D asphalt in this mill & fill resurfacing project. Owners will see **increased pavement life** with **reduced rutting and cracking** due to the reinforcement capabilities of **FORTA-FI** asphalt fibers.